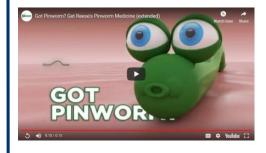

## YouTube Advertising

Reaching consumers via their preferred content medium

YouTube is the 2nd largest search engine in the world, with more than 1 billion unique users (monthly)